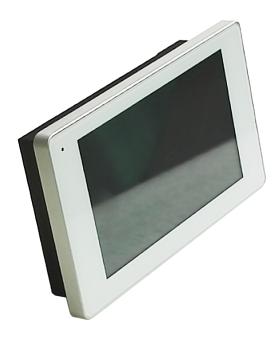

## Introduction

TP5 is a control panel for the CMXi audio processors. Control functions via LAN and supports audio processor scene control, volume adjustment, USB playback control and other functions. It uses aluminum alloy panel with tempered glass and back box for wall installation, which is beautiful and easy to maintain.



## **Features**

- ★ 5-inch capacitive touch screen full metal case.
- ★ Control the audio processor via LAN.
- ★ Supports power supply via PoE or 12V DC.
- ★ Support scene control, volume control, playback control, and more customized settings.





## **Control interface**



Scene Control





Volume



USB Play

## Dimention