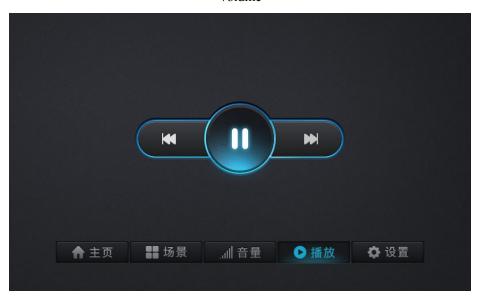

## Introduction

TP5 is a control panel for the CMXi audio processors. Control functions via LAN and supports audio processor scene control, volume adjustment, USB playback control and other functions. It uses aluminum alloy panel with tempered glass and back box for wall installation, which is beautiful and easy to maintain.



## **Features**

- ★ 5-inch capacitive touch screen full metal case.
- ★ Control the audio processor via LAN.
- ★ Supports power supply via PoE or 12V DC.
- ★ Support scene control, volume control, playback control, and more customized settings.





## **Control interface**



Scene Control





Volume



USB Play

## Dimention