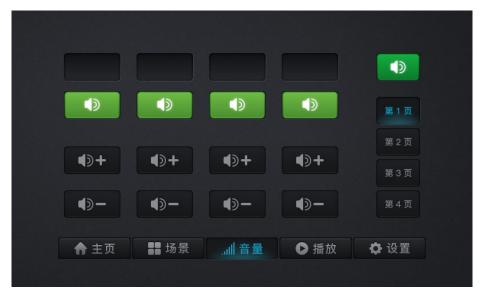

## Introduction

TP5 is a control panel for the CMXi audio processors. Control functions via LAN and supports audio processor scene control, volume adjustment, USB playback control and other functions. It uses aluminum alloy panel with tempered glass and back box for wall installation, which is beautiful and easy to maintain.



## **Features**

- ★ 5-inch capacitive touch screen full metal case.
- ★ Control the audio processor via LAN.
- ★ Supports power supply via PoE or 12V DC.
- ★ Support scene control, volume control, playback control, and more customized settings.





## **Control interface**



Scene Control





Volume



USB Play

## Dimention