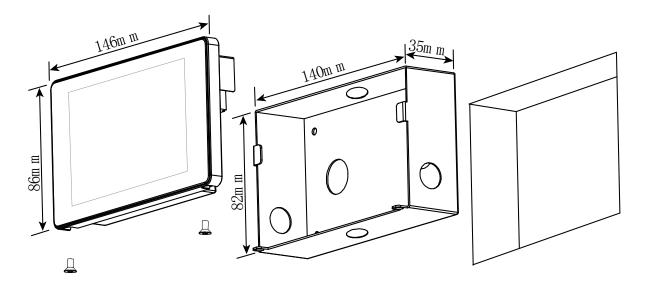

## Introduction

TP5 is a control panel for the CMXi audio processors. Control functions via LAN and supports audio processor scene control, volume adjustment, USB playback control and other functions. It uses aluminum alloy panel with tempered glass and back box for wall installation, which is beautiful and easy to maintain.



## **Features**

- ★ 5-inch capacitive touch screen full metal case.
- ★ Control the audio processor via LAN.
- ★ Supports power supply via PoE or 12V DC.
- ★ Support scene control, volume control, playback control, and more customized settings.





## **Control interface**



Scene Control





Volume



USB Play

## Dimention